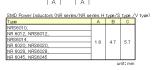

## NRS6045T150MMGK

#### ■ Products characteristics table

| CaseSize (EIA/JIS)                      | -/6060      |
|-----------------------------------------|-------------|
| Inductance                              | 15 μH(±20%) |
| Inductance Measuring Frequency          | 100kHz      |
| Rated Current -Saturation Current       | 2500mA      |
| Rated Current -Temperature Rise Current | 1900mA      |
| DC Resistance (max)                     | 0.091Ω      |
| Avg. of DC.Resistance                   | 0.07Ω       |
| Self-resonant Frequency (min)           | 10MHz       |
| RoHS Compliance                         | Yes         |
| Halogen Free                            | Yes         |
| Soldering Method                        | Reflow      |