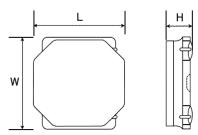

#### External Dimensions

| L | 6mm ±0.2  |
|---|-----------|
| W | 6mm ±0.2  |
| Н | 4.5mm max |